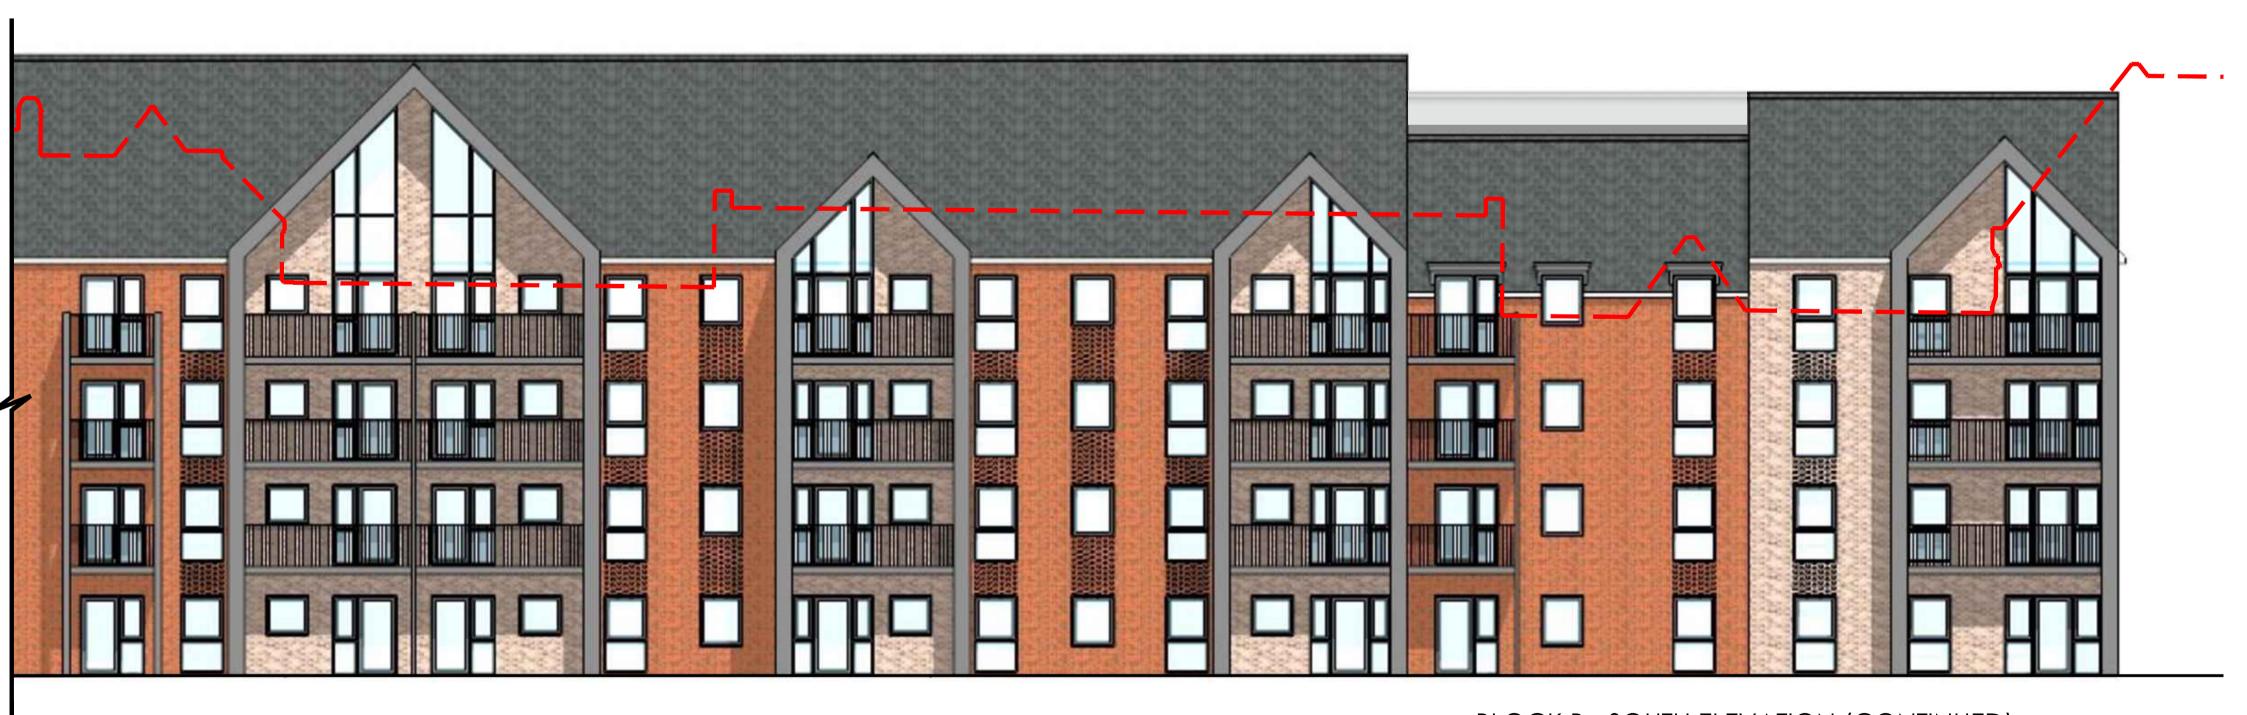

BLOCK B - SOUTH ELEVATION

BLOCK B - SOUTH ELEVATION (CONTINUED)

Suite 4, Newmarket House, Fordham Rd, Snailwell, Newmarket, CB8 7NB. Telephone 01638 663838

## McCARTHY STONE Wife, well lived

Retirement Living & Anchor Nazareth House, London Road Southend-on-Sea

Drawing Title Block B (Anchor) South Elevation

 Scale
 1:100@A1
 Date
 22.05.2022

 Drawn
 SGN
 Checked
 NT