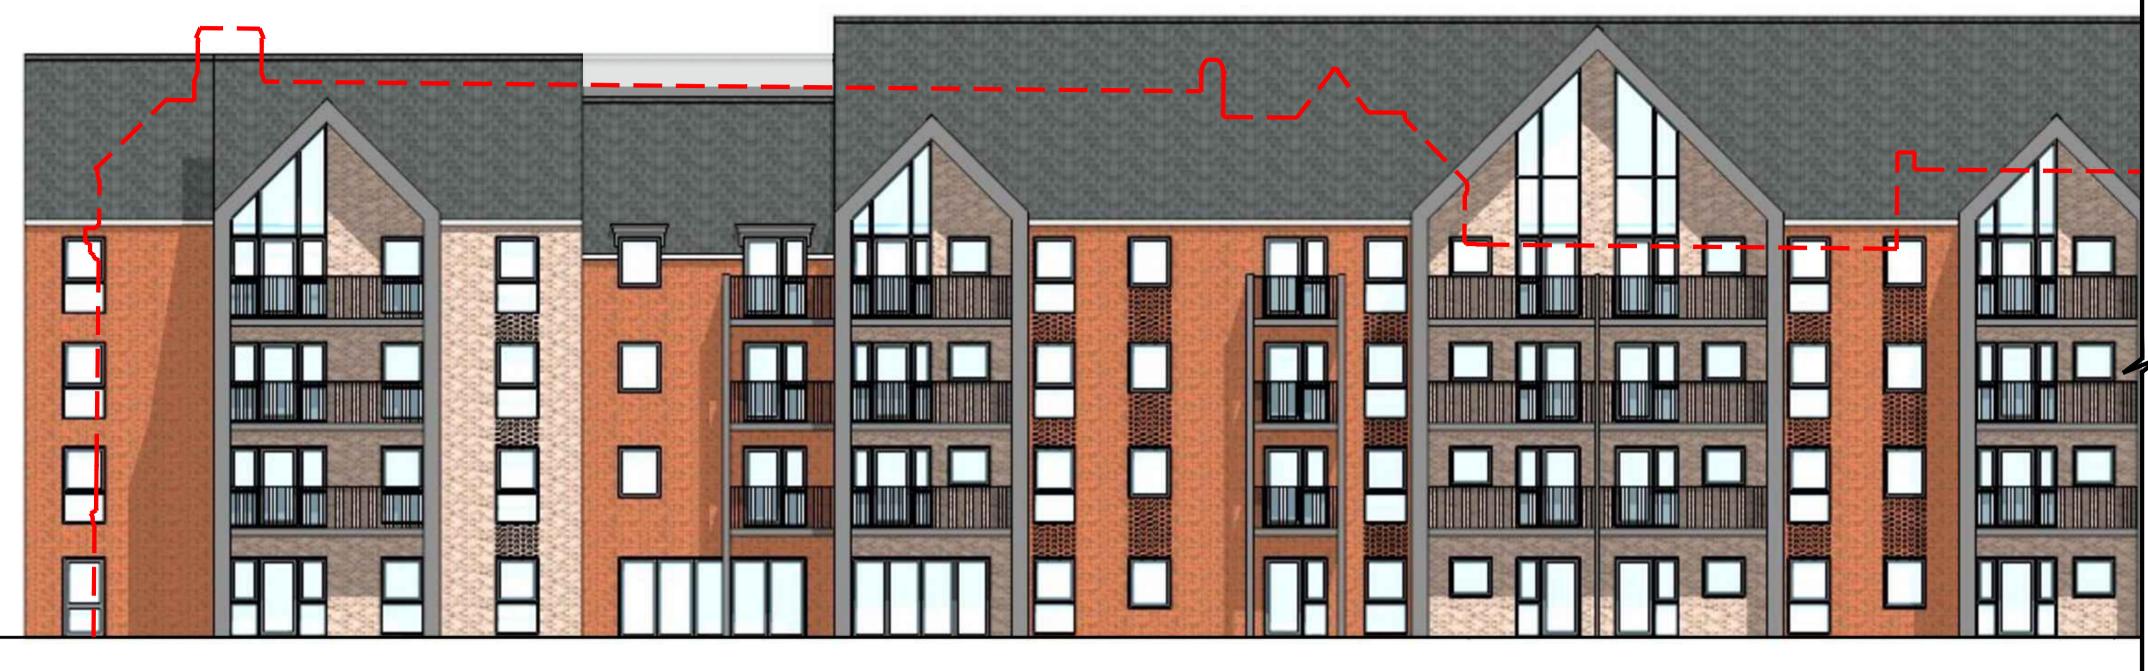

BLOCK B - SOUTH ELEVATION

BLOCK B - SOUTH ELEVATION (CONTINUED)

Suite 4, Newmarket House, Fordham Rd, Snailwell, Newmarket, CB8 7NB. Telephone 01638 663838

## McCARTHY STONE Wife, well lived

Retirement Living & Anchor Nazareth House, London Road Southend-on-Sea

Drawing Title Block B (Anchor) South Elevation

 Scale
 1:100@A1
 Date
 22.05.2022

 Drawn
 SGN
 Checked
 NT